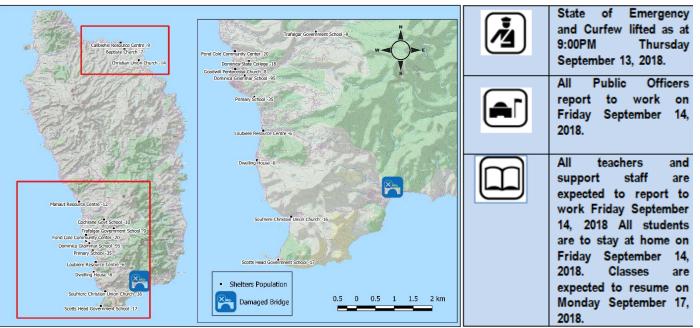

## **Summary of Damage and Shelter Occupancy in Dominica**

- The following is a report from the CARICOM Operational Support Team (COST) that was deployed to Dominica in support of National Emergency Operations Center (NEOC).
- The NEOC was activated on September 12, 2018 and remain activated with the support of the three (3) members of the COST. Based on the reports from the NEOC in Dominica, minimal damages were reported. The incident is categorised as a Level 1, which means no external assistance is required.
- > 19 shelters were opened with a total of 344 shelterees.
- The NEOC at the Office of Disaster management (ODM) continues to undertake Initial Damage Assessments (IDA) and monitor the situation on the ground.

Figure 1: Map showing population of the shelters and initial impact damage of TS Isaac - Dominica